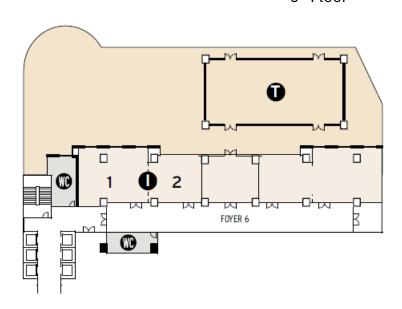

**Meeting Points** 

4<sup>th</sup> Floor

H – Panama Ballroom

6<sup>th</sup> Floor

I – Roma 1

T - Terraza