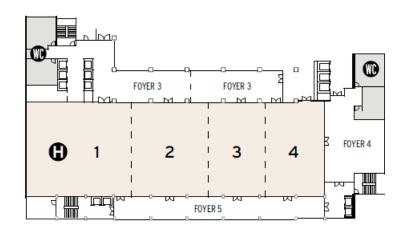

**Meeting Points** 

4<sup>th</sup> Floor

H – Panama Ballroom

6<sup>th</sup> Floor

I – Roma 1

T - Terraza