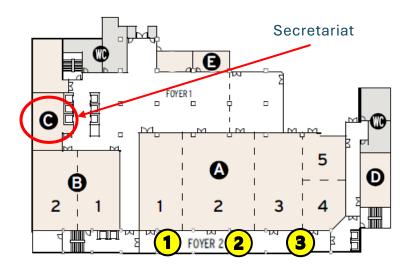

## Conference Floorplan

2<sup>nd</sup> Floor

A – Barcelona Ballroom

B - Berlin

C – Salon Amsterdam

D - Salon Mallorca

E - Salon Paris

1